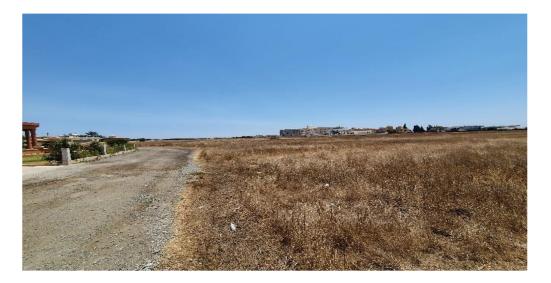

## It is a residential enclosed field of irregular polygonal shape.

It is located in the area called "Plision tou chroriou" at a distance of about 690 meters north-east from the core of the community and at a distance of 700 north-east from the Second Primary School of Liopetriou.