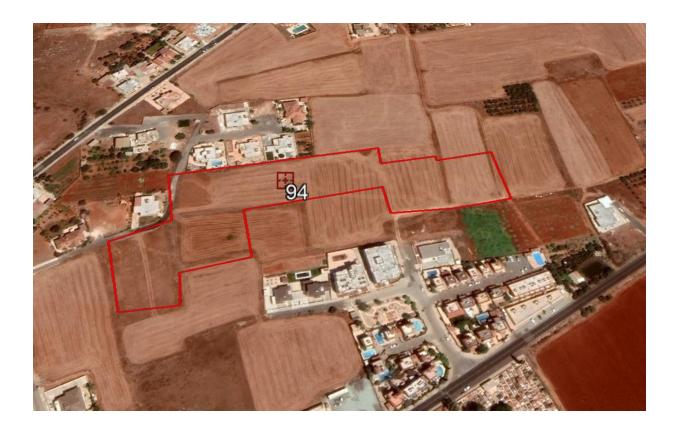

## REGISTRATION NUMBER: : 0/648, Share 2/13, PROPERTY TYPE: Field

| Property characteristics               |                      | Plann              | Planning zone |  |
|----------------------------------------|----------------------|--------------------|---------------|--|
| District                               | Ammochostos          | Zone code          | Κα6           |  |
| Municip./ Community                    | Liopetri             | Max. Density       | 90%           |  |
| Address or Location                    | Plision tou choriou  | Max. Coverage      | 50%           |  |
| Land Area (sq.m.)                      | 17.542 (Whole Share) | Max. no. of floors | 2             |  |
| Building Area (sq.m.)<br>Approximately |                      | Max. Height (m)    | 10            |  |

## It is a residential enclosed field of irregular polygonal shape.

It is located in the area called "Plision tou chroriou" at a distance of about 690 meters north-east from the core of the community and at a distance of 700 north-east from the Second Primary School of Liopetriou.