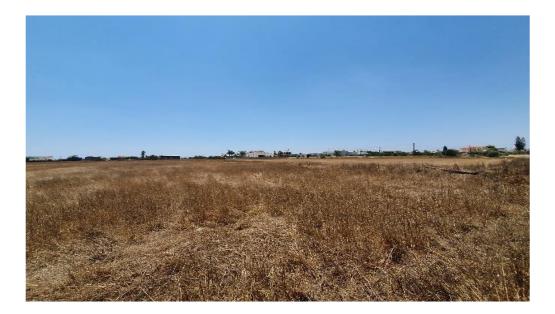

## It is a residential enclosed field of irregular polygonal shape.

It is located in the area called "Plision tou chroriou" at a distance of about 690 meters north-east from the core of the community and at a distance of 700 north-east from the Second Primary School of Liopetriou.