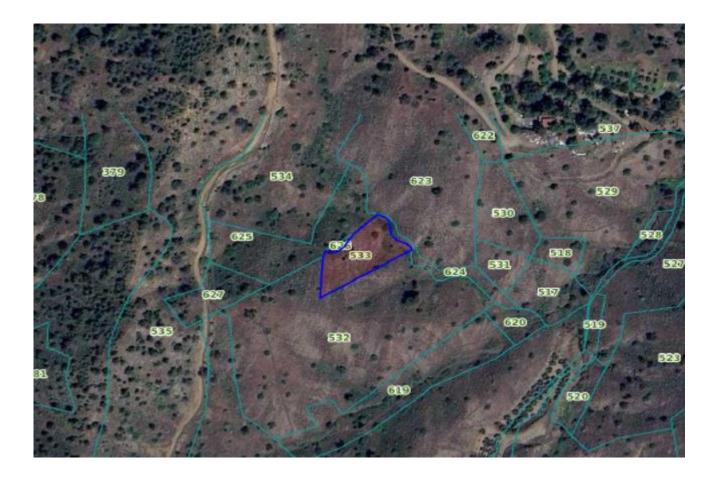

## REGISTRATION NUMBER: 0/8775 SHARE: 1/1, PROPERTY TYPE: Field

| Property characteristics               |            | Planning zone      |                                       |
|----------------------------------------|------------|--------------------|---------------------------------------|
| District                               | Nicosia    | Zone code          | Δ1                                    |
| Municip./ Community                    | Politiko   | Max. Density       | 50%<br>(birds/poultry)                |
| Address or Location                    | Grafkiades | Max. Coverage      | 30%<br>(other animals except<br>pigs) |
| Land Area (sq.m.)                      | 2.007      | Max. no. of floors |                                       |
| Building Area (sq.m.)<br>Approximately |            | Max. Height (m)    |                                       |