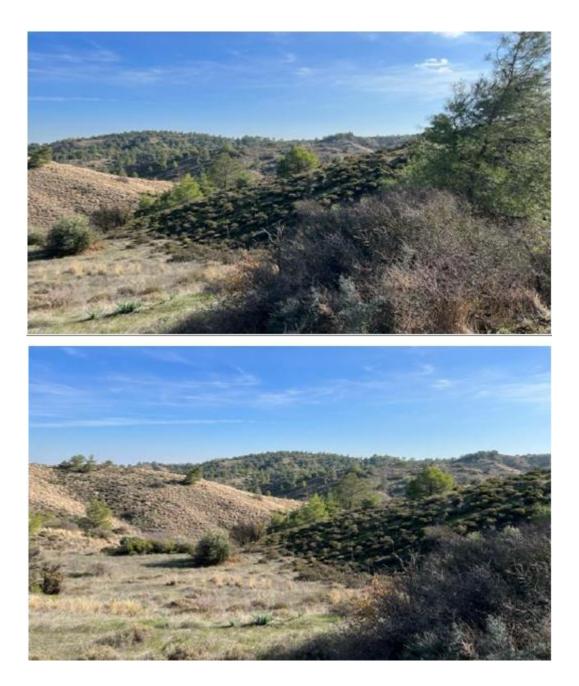

## REGISTRATION NUMBER: 0/8775 SHARE: 1/1, PROPERTY TYPE: Field

| Property characteristics               |            | Planning zone      |                                       |
|----------------------------------------|------------|--------------------|---------------------------------------|
| District                               | Nicosia    | Zone code          | Δ1                                    |
| Municip./ Community                    | Politiko   | Max. Density       | 50%<br>(birds/poultry)                |
| Address or Location                    | Grafkiades | Max. Coverage      | 30%<br>(other animals except<br>pigs) |
| Land Area (sq.m.)                      | 2.007      | Max. no. of floors |                                       |
| Building Area (sq.m.)<br>Approximately |            | Max. Height (m)    |                                       |